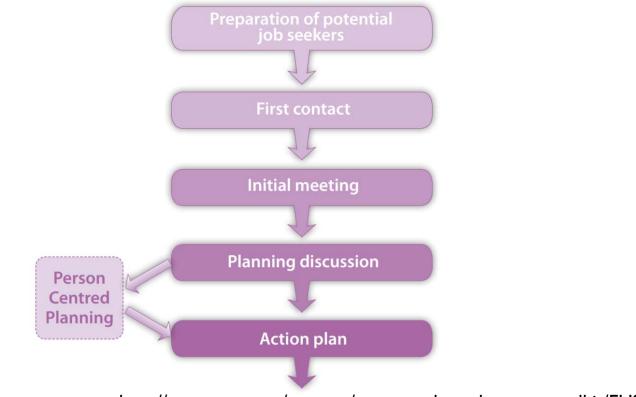

ble workers. Increasingly, supported employment techniques are being used to support other disadvantaged groups such as young people leaving care, ex-offenders and people recovering from drug and alcohol misuse.

British Association for Supported Employment 2019



### **12 COREVALUES OF SUPPORTED EMPLOYMENT**

#### **National Occupational Standards:**

- Understand the positive contribution people can make
- Real jobs
- Zero rejection philosophy
- Work readiness not a helpful concept
- Job search at the earliest opportunity
- Choice and control

- Partnership
- Full inclusion
- Employer as a customer
- Draws on Social Role Valorisation (SRV)
- Draws on the social model of disability
- Career development

## WARM UP .....



#### 5 STAGES OF SUPPORTED EMPLOYMENT



#### CLIENT ENGAGEMENT



#### VOCATIONAL PROFILING



#### JOB FINDING & EMPLOYER ENGAGEMENT



#### 1. Job Search

At this stage, the Vocational Profiling process has been completed and the job seeker's curriculum vitae is compiled or is in final draft format. Familiarity with the skills and ambitions of the job seeker are now evident, and this information must be used to find suitable employment. Realistic goals regarding the employment objective should be maintained by all stakeholders, while still maintaining the focus on the wishes of the individual job seeker.



### ON AND OFF THE JOB SUPPORT



Figure 1: The process of job support

### WHERE NEXT & QUESTIONS