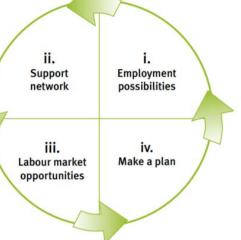

#### JOB FINDING & EMPLOYER ENGAGEMENT

#### 1. Job Search

At this stage, the Vocational Profiling process has been completed and the job seeker's curriculum vitae is compiled or is in final draft format. Familiarity with the skills and ambitions of the job seeker are now evident, and this information must be used to find suitable employment. Realistic goals regarding the employment objective should be maintained by all stakeholders, while still maintaining the focus on the wishes of the individual job seeker.