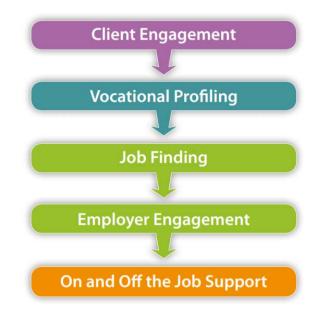

#### 5 STAGES OF SUPPORTED EMPLOYMENT

#### CLIENT ENGAGEMENT

#### VOCATIONAL PROFILING

#### JOB FINDING & EMPLOYER ENGAGEMENT

### ON AND OFF THE JOB SUPPORT

Figure 1: The process of job support