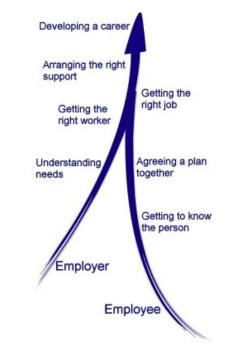

#### 1. Job Search

At this stage, the Vocational Profiling process has been completed and the job seeker's curriculum vitae is compiled or is in final draft format. Familiarity with the skills and ambitions of the job seeker are now evident, and this information must be used to find suitable employment. Realistic goals regarding the employment objective should be maintained by all stakeholders, while still maintaining the focus on the wishes of the individual job seeker.