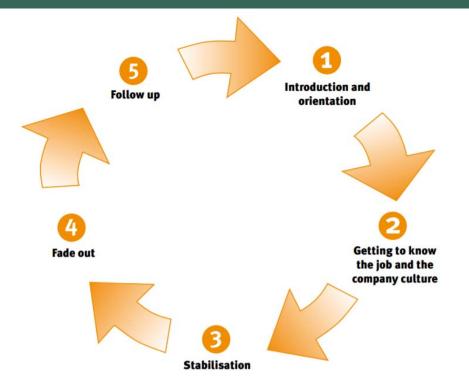

Employer as a customer
- Draws on Social Role Valorisation (SRV)
- Draws on the social model of disability
- Career development

## WARM UP .....



#### 5 STAGES OF SUPPORTED EMPLOYMENT



#### CLIENT ENGAGEMENT



#### VOCATIONAL PROFILING



#### JOB FINDING & EMPLOYER ENGAGEMENT



#### 1. Job Search

At this stage, the Vocational Profiling process has been completed and the job seeker's curriculum vitae is compiled or is in final draft format. Familiarity with the skills and ambitions of the job seeker are now evident, and this information must be used to find suitable employment. Realistic goals regarding the employment objective should be maintained by all stakeholders, while still maintaining the focus on the wishes of the individual job seeker.



### ON AND OFF THE JOB SUPPORT



Figure 1: The process of job support

### WHERE NEXT & QUESTIONS